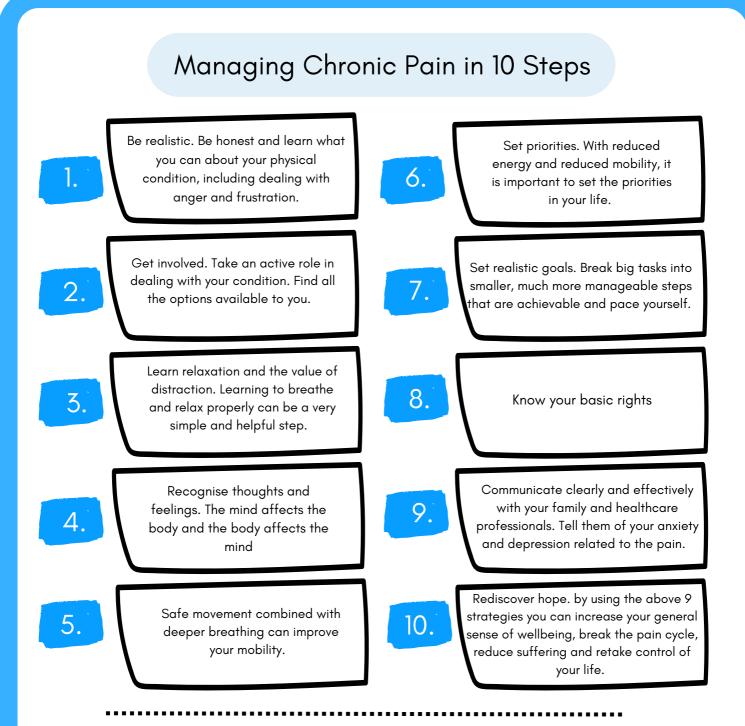

## **Chronic Pain Peer Support Group**

Are you struggling with Chronic Pain? Caused by conditions such as Fibromyalgia, Arthritis, or Neurogenic pain. The support group is here to help share experiences and offer support when needed.