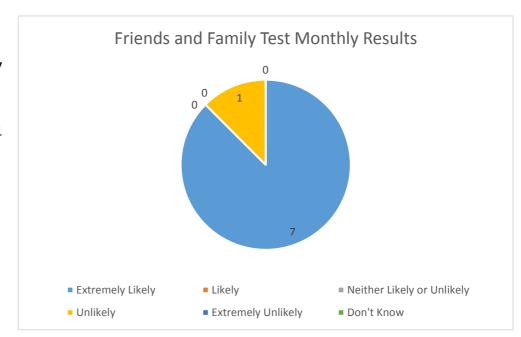

## How Likely are you to recommend your GP Surgery to your Friends & Family?

Extremely Likely 7
Likely
Neither Likely or Unlikely
Unlikely 1
Extremely Unlikely
Don't Know