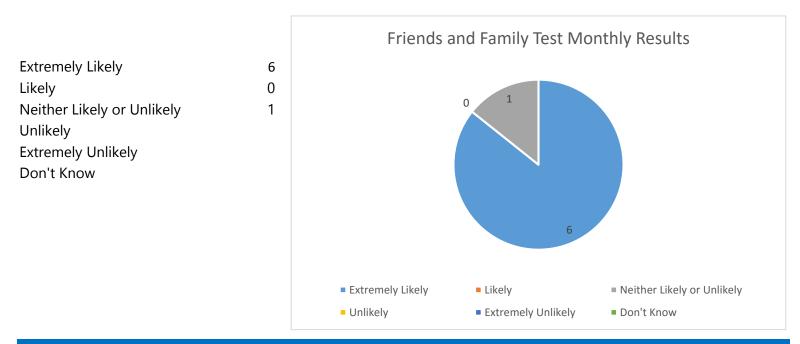

## Friends and Family Test Results June 2016

How Likely are you to recommend your GP Surgery to your Friends & Family?