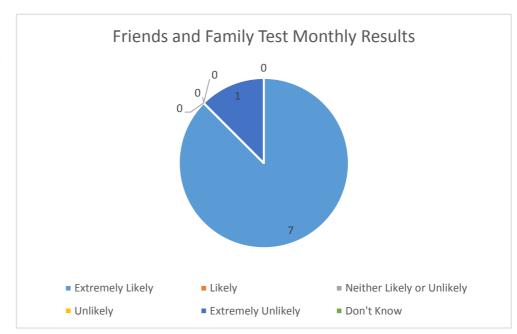

## How Likely are you to recommend your GP Surgery to your Friends & Family?

Extremely Likely 7
Likely
Neither Likely or Unlikely
Unlikely
Extremely Unlikely 1
Don't Know