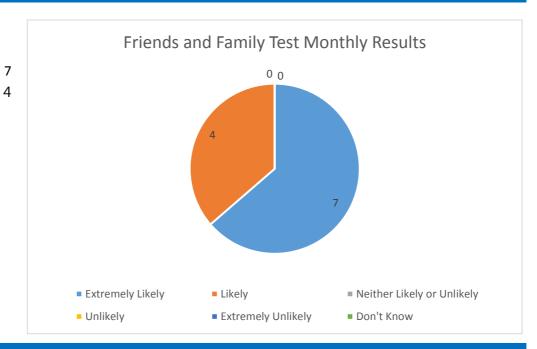

## How Likely are you to recommend your GP Surgery to your Friends & Family?

Extremely Likely
Likely
Neither Likely or Unlikely
Unlikely
Extremely Unlikely
Don't Know